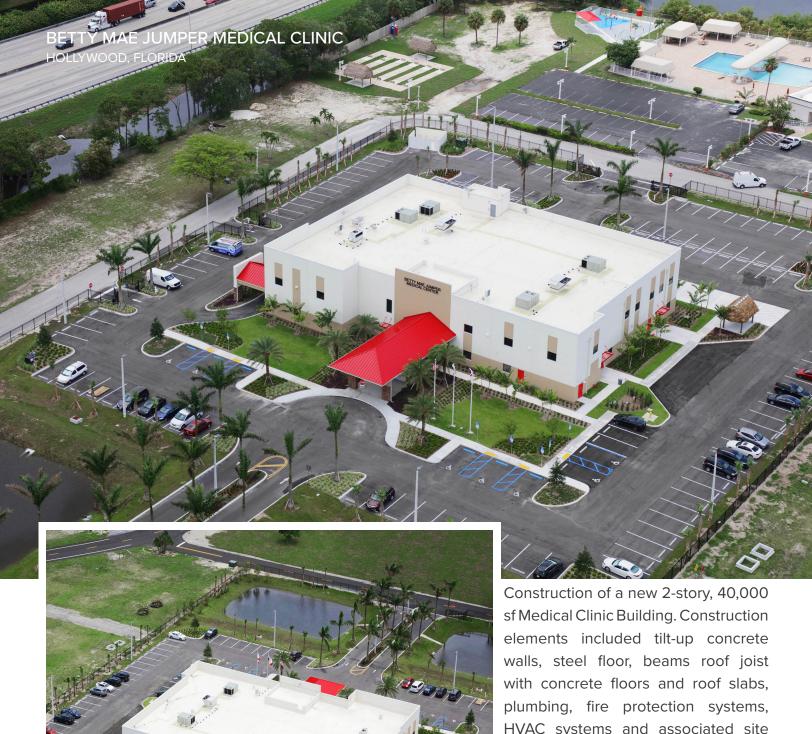

sf Medical Clinic Building. Construction elements included tilt-up concrete walls, steel floor, beams roof joist with concrete floors and roof slabs, plumbing, fire protection systems, HVAC systems and associated site improvements. The medical facility includes a dialysis unit, dental clinic, pharmacy, medical adult and pediatric clinics and behavioral health offices, physical therapy and home economics room. The medical clinic also includes the necessary administrative and support spaces. The site includes parking, drainage and landscaping as designed for the project, including a Pharmacy drop-off window and a location for a mobile MRI Trailer.