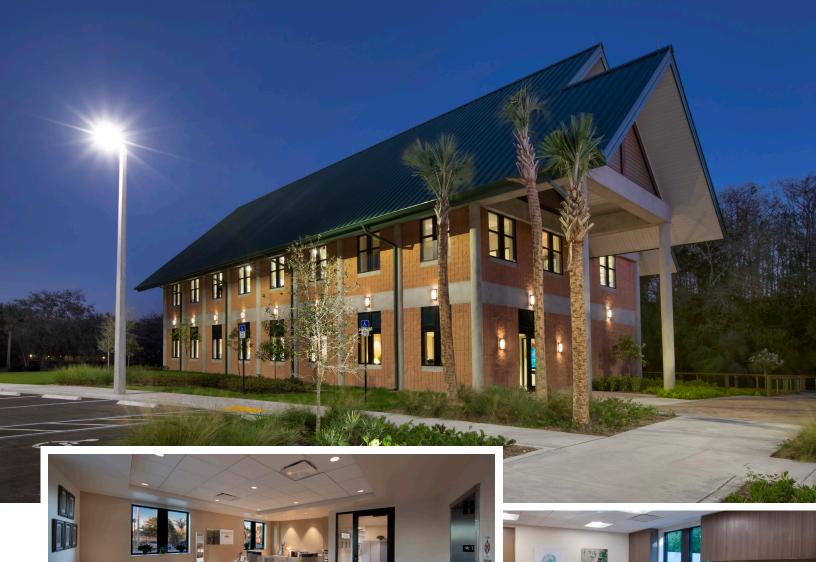

## MAJOR BILLY L CYPRESS BUILDING CLEWISTON, FLORIDA

Construction of a new 2- story, 10,000 sf, CMU Office Building that included: full sprinkler system, demolition and structure moving, earth movement, filling, utilities, elevators, plumbing, HVAC, IT, electrical, communications, landscaping, and miscellaneous site improvements.