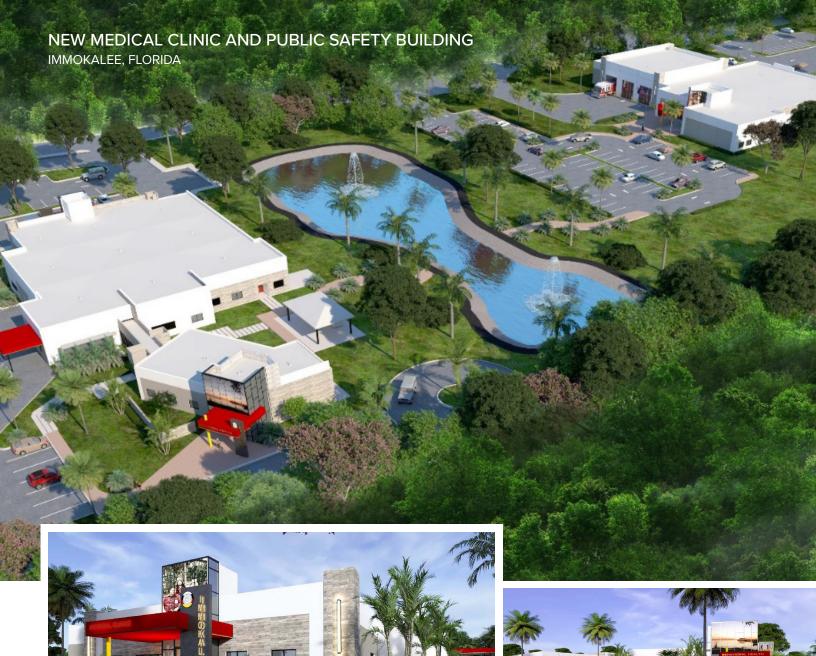

The scope of work under the Agreement involves the construction of a new one (1) story, +/- 16,727 GSF Medical Clinic Building, a new one (1) story, +/- 3,057 GSF Behavior Health Building, and a new (1) one story, +/- 21,500 GSF Public Safety Building on approximately 10 acres at the Immokalee Seminole Indian Reservation and located physically in Collier County, Florida.